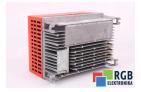

## Repair 3115A-403-4-00 SEW EURODRIVE

We will repair every SEW EURODRIVE device. If you cannot find the device that interests you, please contact us. We collect the devices **free of charge** via a courier or in person, thanks to which we are able to carry out the repair within several hours. We will diagnose your equipment **for free**, and if you do not decide on our service, you will not incur any costs. We offer **24 months warranty** for all completed repairs. We are available 24/7, also at weekends and on holidays. **Call us 24/7**: +48 71 750 09 77 and receive immediate help.

## SPECIFICATIONS

| MANUFACTURER | SEW EURODRIVE                 |
|--------------|-------------------------------|
| MODEL        | 3115A-403-4-00                |
| CATEGORY     | Servoamplifiers and inverters |
| WEIGHT       | 4.0 kg                        |